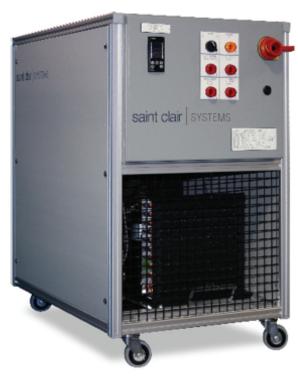

## Temperature Control Unit

## Eliminate the costly effects of temperature variations occurring from morning-to-night and season-to-season.

- Self-contained Temperature Control System
- Available in Single & Dual Circuit Designs
- Available in Heat Only & Heat/Cool
- All Voltages & CE Versions Available
- Up to 15,000 btu/hr Heating & up to 6,000 btu/hr Cooling
- Ideal For Most Paint, Sealant or Adhesive Applications
- Compatible With all Saint Clair Systems Heat Exchangers & Peripherals

Designed to control the temperature of fluids like paint, sealant or adhesive to within ± 1°F

Improve overall stability, repeatability, and first-pass yield of the application process

Telephone: 586.336.0700 Fax: 586.336.0705 Email: sales@viscosity.com