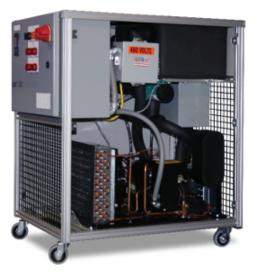

## Temperature Control Unit

## Eliminate the costly effects of temperature variations occurring from morning-to-night and season-to-season.

- Self-contained Temperature Control System
- Available in Single & Dual Circuit Designs
- Available in Heat Only & Heat/Cool
- All Voltages & CE Versions Available
- Up to 15,000 btu/hr Heating & up to 6,000 btu/hr Cooling
- Ideal For Most Paint, Sealant or Adhesive Applications
- Compatible With all Saint Clair Systems Heat Exchangers & Peripherals

Designed to control the temperature of fluids like paint, sealant or adhesive to within ± 1°F

Improve overall stability, repeatability, and first-pass yield of the application process

Telephone: 586.336.0700 Fax: 586.336.0705 Email: sales@viscosity.com